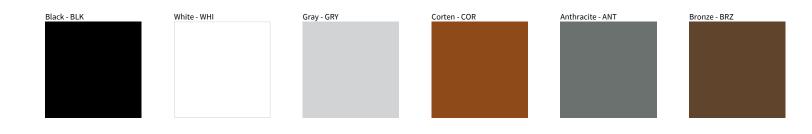

## NANO FLOOD SURFACE COLOR FINISH CHART

| PROJECT  |
|----------|
| ТҮРЕ     |
| NOTES    |
| QUANTITY |
| DATE     |

Digital: Not all screens are calibrated the same, and therefore, colors will appear differently between screens.

Physical: When texture is involved, there will be variations in color, character and tone within a product series and between product families.

Availble for International specifications by adding 'INT' at the end of the existing Model #. For assistance on 'custom' specifications, contact zteam@zaneen.com.